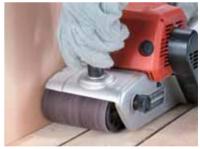

## Unique design allowing for flush sanding to walls

Fits your hand perfectly to provide maximum comfort and control.

**Double Insulation Dust Collecting** 

**Continuous rating Input** 940W Belt size 100 x 610mm (4"x 24") Belt speed 380m/min. (1,250ft/min) Dimensions (L x W x H) 354x175x169mm (14"x6-7/8"x6-5/8") Net Weight\* 6.2kg (13.7lbs) Power supply cord 2.0m (6.6ft)