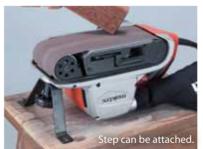

## MT941 100mm (4")

**Industrial performance Dust bag** and durability. **Ergonomically designed handle** with rubberized soft grip

**Belt size:** 100 x 610mm

Flat top design Enables upside down application.



## Unique design allowing for flush sanding to walls

Fits your hand perfectly to provide maximum comfort and control.





**Double Insulation Dust Collecting** 

**Continuous rating Input** 940W Belt size 100 x 610mm (4"x 24") Belt speed 380m/min. (1,250ft/min) Dimensions (L x W x H) 354x175x169mm (14"x6-7/8"x6-5/8") Net Weight\* 6.2kg (13.7lbs) Power supply cord 2.0m (6.6ft)



Standard Equipment: Abrasive Belt, Step, Dust Bag Assembly, **Carbon Plate**