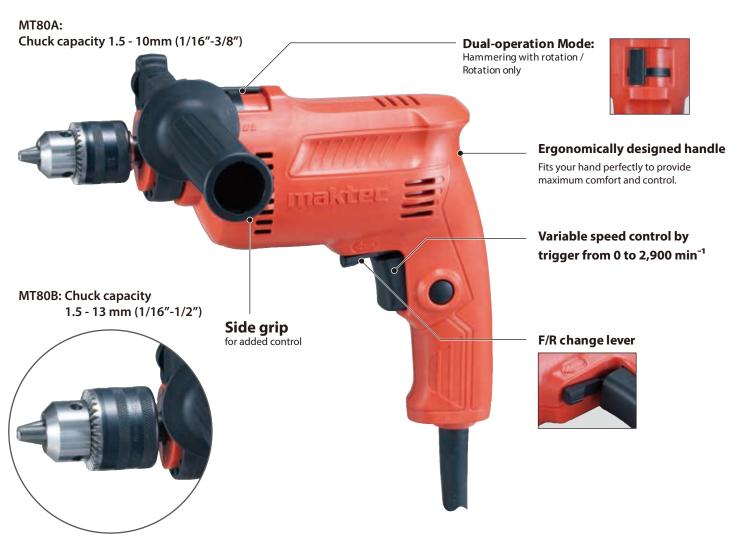

## Hammer Drill MT80A 10mm(3/8") MT80B 16mm (5/8")

## Powerful percussion from a small, variable-speed performer

|                          | MT80A                 | MT80B                   |
|--------------------------|-----------------------|-------------------------|
| Continuous rating Input  | 500W                  | 500W                    |
| Capacity                 | Concrete: 10mm (3/8") | Concrete: 16mm (5/8")   |
|                          | Steel: 10mm (3/8")    | Steel: 13mm (1/2")      |
|                          | Wood: 20mm (13/16")   | Wood: 20mm (13/16")     |
| Impacts per minute (ipm) | 0 - 43,500            | 0 - 43,500              |
| No load speed (rpm)      | 0-2,900               | 0-2,900                 |
| Dimensions               | 254x70x196mm          | 262x70x196mm            |
| (L x W x H)              | (10"x2-3/4"x7-3/4")   | (10-3/8"x2-3/4"x7-3/4") |
| Net Weight               | 1.6kg (3.4lbs)        | 1.7kg (3.7lbs)          |
| Power supply cord        | 2.0m (6.6ft)          | 2.0m (6.6ft)            |
|                          |                       |                         |
|                          |                       |                         |

85 <u>M</u>

**Standard Equipment :** Chuck Key, Side Grip