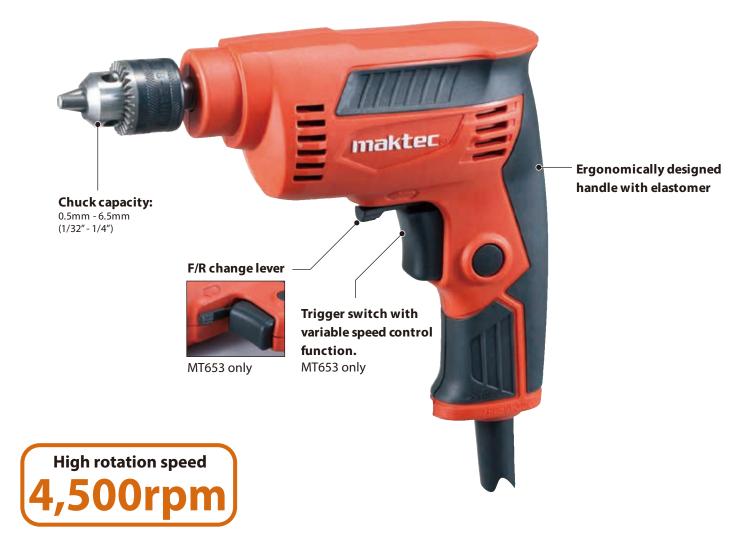

## High Speed Drill MT653 / MT652 6.5mm (1/4")

## Compact body for superior handling.

|                         | MT653                      | MT652                      |
|-------------------------|----------------------------|----------------------------|
| Continuous rating Input | 230W                       | 230W                       |
| Capacity                | <b>Steel:</b> 6.5mm (1/4") | <b>Steel:</b> 6.5mm (1/4") |
|                         | Wood: 9mm (11/32")         | <b>Wood:</b> 9mm (11/32")  |
| No load speed (rpm)     | 0 - 4,500                  | 4,500                      |
| Dimensions              | 203x63x171mm               | 200x63x164mm               |
| (L x W x H)             | (8"x2-1/2"x6-3/4")         | (7-7/8"x2-1/2"x6-1/2")     |
| Net Weight*             | 0.95kg (2.1lbs)            | 0.92kg (2.0lbs)            |
| Power supply cord       | 2.0m (6.6ft)               | 2.0m (6.6ft)               |
|                         |                            |                            |

**Standard Equipment :** Chuck Key,

Depth Gauge Set (for some countries only), Cap (for some countries only)